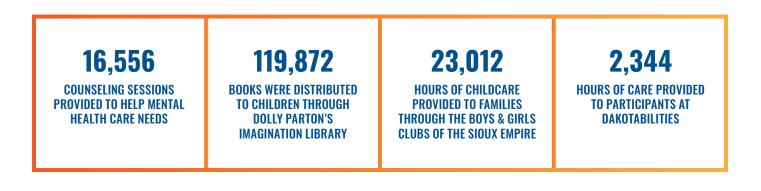

### **Every Gift Changes a Life**

Of every dollar you donate, nearly 90 cents goes to causes right here at home. Here's a sample of what we accomplished last year, all thanks to you.